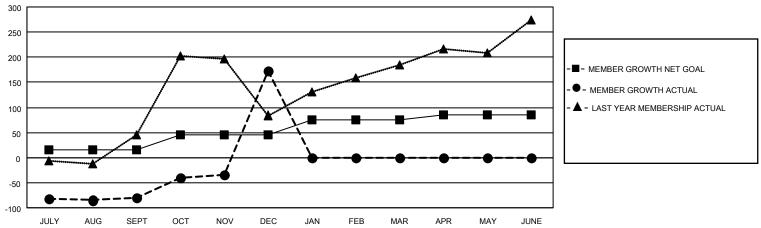

## GOALS AND ACTUAL MEMBERS CUMULATIVE

| DROPPED CLUBS: 0           |     | 79 CLUBS OF 104 ADDED 1 OR MORE | GENDER DISTRIBUTION        |                |     |
|----------------------------|-----|---------------------------------|----------------------------|----------------|-----|
|                            |     | NEW MEMBERS                     | MALE                       | 2,302 (77.85%) |     |
| DROPPED MEMBERS            |     |                                 | FEMALE                     | 655 (22.15%)   |     |
| DECEASED                   | 8   | CLICK HERE FOR CUMULATIVE       | TOTAL FAMILY UNIT MEMBERS  |                | 919 |
| CLUB CANCELLED 0 OTHER 270 |     | MEMBERSHIP DATA                 | FAMILY MEMBERS PAYING HALF |                | 526 |
| TOTAL                      | 278 |                                 | 1000                       |                |     |

## MONTHLY MEMBERSHIP PROGRESS REPORT

LOCATION REP OF SRI LANKA

District 306 C1

| Clubs         |               |             |               | Members               |                        |                         |                                                    |  |  |
|---------------|---------------|-------------|---------------|-----------------------|------------------------|-------------------------|----------------------------------------------------|--|--|
|               | RESULTS FOR   | R 2020-2021 |               | RESULTS FOR 2020-2021 |                        |                         |                                                    |  |  |
| QUARTER       | NEW CLUB GOAL | NEW CLUBS   | DROPPED CLUBS | QUARTER MEME          | BER GROWTH NET<br>GOAL | MEMBER GROWTH<br>ACTUAL | DROPPED<br>MEMBERS ACTUAL<br>(including transfers) |  |  |
| JULY/AUG/SEPT | 1             | 1           | 0             | JULY/AUG/SEPT         | 15                     | 78                      | 147                                                |  |  |
| OCT/NOV/DEC   | 1             | 6           | 0             | OCT/NOV/DEC           | 30                     | 401                     | 131                                                |  |  |
| JAN/FEB/MAR   | 1             | 0           | 0             | JAN/FEB/MAR           | 30                     | 0                       | 0                                                  |  |  |
| APR/MAY/JUNE  | 1             | 0           | 0             | APR/MAY/JUNE          | 10                     | 0                       | 0                                                  |  |  |