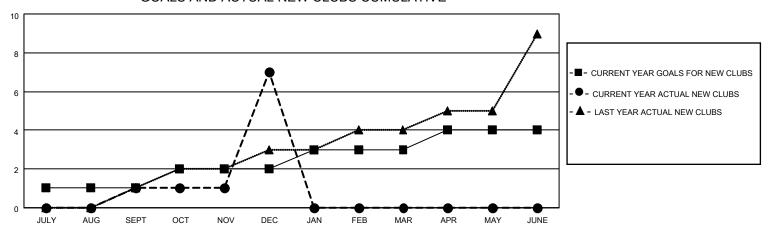

## GOALS AND ACTUAL NEW CLUBS CUMULATIVE

## MONTHLY MEMBERSHIP PROGRESS REPORT

LOCATION REP OF SRI LANKA

District 306 C1

| Clubs         |               |             |               | Members               |                        |                         |                                                    |  |  |
|---------------|---------------|-------------|---------------|-----------------------|------------------------|-------------------------|----------------------------------------------------|--|--|
|               | RESULTS FOR   | R 2020-2021 |               | RESULTS FOR 2020-2021 |                        |                         |                                                    |  |  |
| QUARTER       | NEW CLUB GOAL | NEW CLUBS   | DROPPED CLUBS | QUARTER MEME          | BER GROWTH NET<br>GOAL | MEMBER GROWTH<br>ACTUAL | DROPPED<br>MEMBERS ACTUAL<br>(including transfers) |  |  |
| JULY/AUG/SEPT | 1             | 1           | 0             | JULY/AUG/SEPT         | 15                     | 78                      | 147                                                |  |  |
| OCT/NOV/DEC   | 1             | 6           | 0             | OCT/NOV/DEC           | 30                     | 401                     | 131                                                |  |  |
| JAN/FEB/MAR   | 1             | 0           | 0             | JAN/FEB/MAR           | 30                     | 0                       | 0                                                  |  |  |
| APR/MAY/JUNE  | 1             | 0           | 0             | APR/MAY/JUNE          | 10                     | 0                       | 0                                                  |  |  |